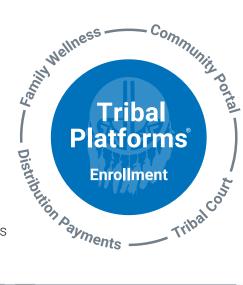

## The **Enrollment** base application on **Tribal Platforms**<sup>®</sup> centrally manages vital member data and serves as the foundation for expanding the use of technology across the tribe.

Tribal Platforms Enrollment provides a **secure, centralized database** allowing multiple departments real-time access to current member data. This software is intuitive, powerful, and easy to use. Tribal Platforms is built on **Microsoft Dynamics 365 and the Power Platform** with layered security built-in to keep your data confidential.

# The **Tribal Platforms Enrollment** app is the member management tool of the future, designed to help tribes with their digital transformation.