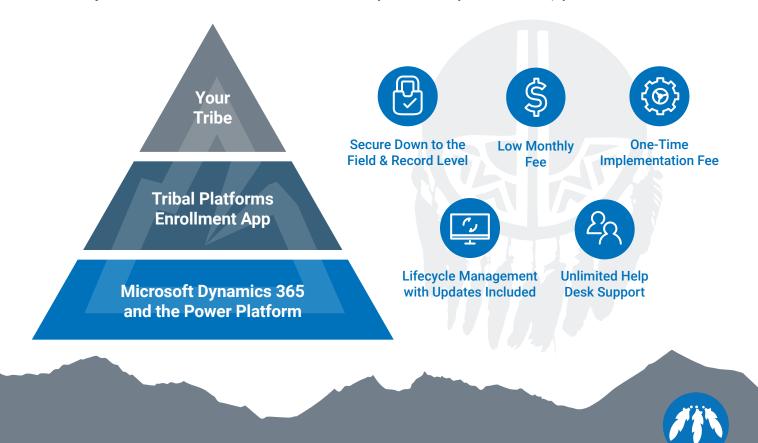

## The **Enrollment** base application on **Tribal Platforms**<sup>®</sup> centrally manages vital member data and serves as the foundation for expanding the use of technology across the tribe.

Tribal Platforms Enrollment provides a **secure, centralized database** allowing multiple departments real-time access to current member data. This software is intuitive, powerful, and easy to use. Tribal Platforms is built on **Microsoft Dynamics 365 and the Power Platform** with layered security built-in to keep your data confidential.

#### Security

- Automated data backup
- Transparent system upgrades
- · Secure hosting in Microsoft's Government Cloud
- Seamless user authentication
- · Advanced role-based security
- · Form and field-level security to support complex organizations
- Detailed audit trail

## Power of the Microsoft platform

- Microsoft 365 Apps integration
- · Document management with SharePoint online
- · Send individual or bulk emails linked to a member record
- Built on the Microsoft Dynamics 365 and the Power Platform

## Advanced data analytics

- Power BI integration
- Custom dashboards by role
- Report builder tool

Arctic IT's **proven implementation process** brings the modern workplace to your tribe. Contact our team today to see how we can make a difference for your organization.